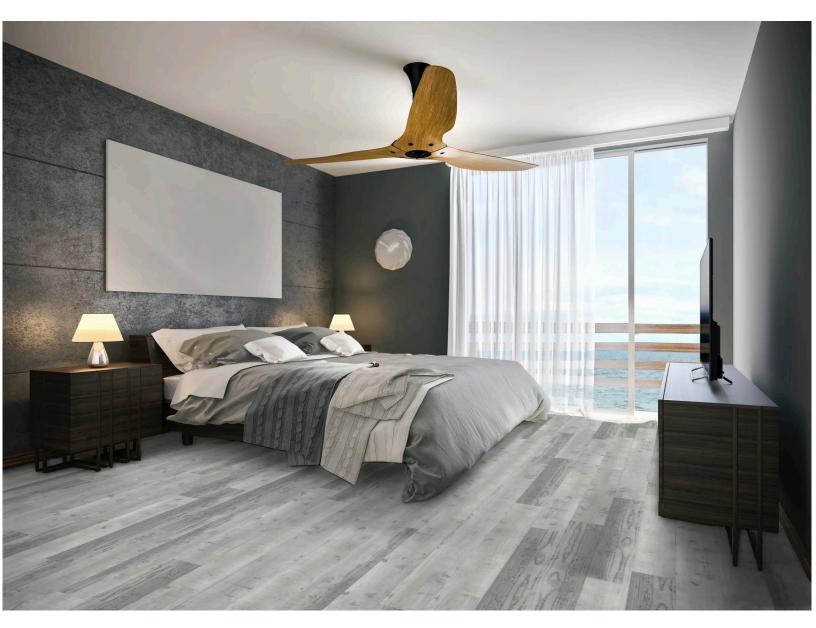

## Stratford

Thickness: 5.5mm Pad Thickness: 1.5mm IXPE Cushion Width: 7" Length: 48" Construction: SPC Core Finish: UV Cured Urethane Wear Layer Apperance: Embossed Wear Layer: 20 mil Feature: Waterproof