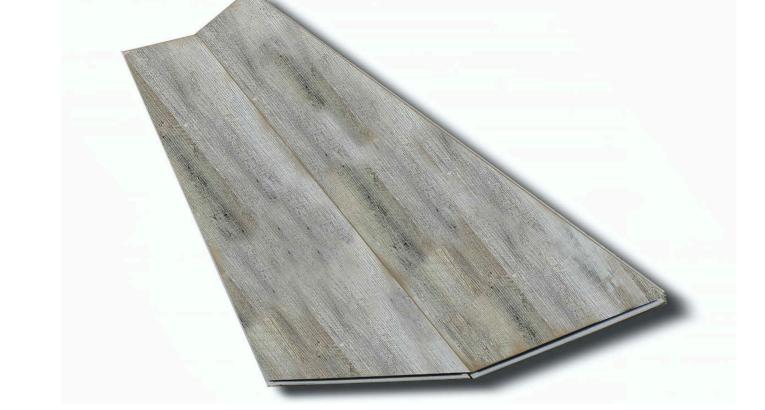

## Stratford

Thickness: 5.5mm Pad Thickness: 1.5mm IXPE Cushion Width: 7" Length: 48" Construction: SPC Core Finish: UV Cured Urethane Wear Layer Apperance: Embossed Wear Layer: 20 mil Feature: Waterproof