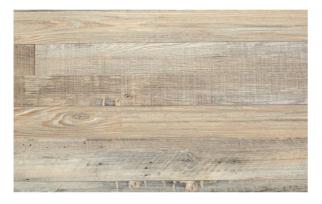

## **PRODUCT SPECIFICATIONS**

Thickness: 5.5mm Pad Thickness: 1.5mm IXPE Cushion Width: 7" Length: 48" Construction: SPC Core Finish: UV Cured Urethane Wear Layer Apperance: Embossed Wear Layer: 20 mil Feature: Waterproof

## SPC Flooring Structure







## Color Options







Laurens







Myrtle



Woodbury

## Stratford

Thickness: 5.5mm Pad Thickness: 1.5mm IXPE Cushion Width: 7" Length: 48" Construction: SPC Core Finish: UV Cured Urethane Wear Layer Apperance: Embossed Wear Layer: 20 mil Feature: Waterproof

**INSTALLATION INFORMATION** ClickSystem ( Floating Floor )

**WARRANTY INFORMATION** Residential Warranty: 30 Year Commercial Warranty: 10 Year



SPC (Stone Polymer Composite)