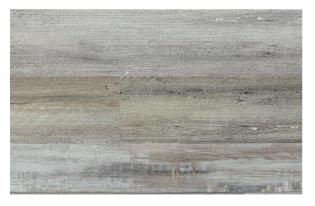

## **PRODUCT SPECIFICATIONS**

Thickness: 5.5mm Pad Thickness: 1.5mm IXPE Cushion Width: 7" Length: 48" Construction: SPC Core Finish: UV Cured Urethane Wear Layer Apperance: Embossed Wear Layer: 20 mil Feature: Waterproof

## SPC Flooring Structure







## Color Options







Laurens







Myrtle



Woodbury

## Stratford

Thickness: 5.5mm Pad Thickness: 1.5mm IXPE Cushion Width: 7" Length: 48" Construction: SPC Core Finish: UV Cured Urethane Wear Layer Apperance: Embossed Wear Layer: 20 mil Feature: Waterproof

**INSTALLATION INFORMATION** ClickSystem ( Floating Floor )

**WARRANTY INFORMATION** Residential Warranty: 30 Year Commercial Warranty: 10 Year



SPC (Stone Polymer Composite)