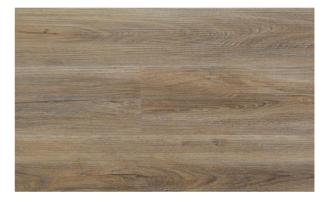

## **PRODUCT SPECIFICATIONS**

Thickness: 5.5mm Pad Thickness: 1.5mm IXPE Cushion Width: 7" Length: 48" Construction: SPC Core Finish: UV Cured Urethane Wear Layer Apperance: Embossed Wear Layer: 20 mil Feature: Waterproof

## SPC Flooring Structure







## Color Options







Laurens







Myrtle



Woodbury

## Stratford

Thickness: 5.5mm Pad Thickness: 1.5mm IXPE Cushion Width: 7" Length: 48" Construction: SPC Core Finish: UV Cured Urethane Wear Layer Apperance: Embossed Wear Layer: 20 mil Feature: Waterproof

**INSTALLATION INFORMATION** ClickSystem ( Floating Floor )

**WARRANTY INFORMATION** Residential Warranty: 30 Year Commercial Warranty: 10 Year



SPC (Stone Polymer Composite)