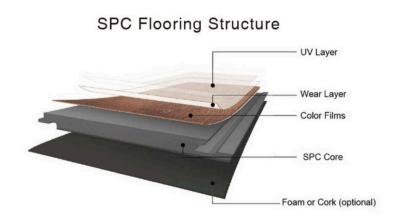

## **PRODUCT SPECIFICATIONS**

Thickness: 5.5mm Pad Thickness: 1.5mm IXPE Cushion Width: 7" Length: 48" Construction: SPC Core Finish: UV Cured Urethane Wear Layer Apperance: Embossed Wear Layer: 20 mil Feature: Waterproof

## SPC Flooring Structure







## Color Options







Laurens







Myrtle



Woodbury

## Stratford

Thickness: 5.5mm Pad Thickness: 1.5mm IXPE Cushion Width: 7" Length: 48" Construction: SPC Core Finish: UV Cured Urethane Wear Layer Apperance: Embossed Wear Layer: 20 mil Feature: Waterproof

**INSTALLATION INFORMATION** ClickSystem ( Floating Floor )

**WARRANTY INFORMATION** Residential Warranty: 30 Year Commercial Warranty: 10 Year



SPC (Stone Polymer Composite)