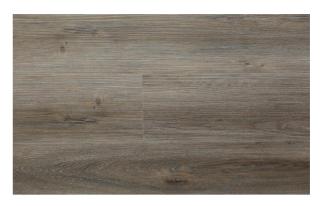

## **PRODUCT SPECIFICATIONS**

Thickness: 5.5mm Pad Thickness: 1.5mm IXPE Cushion Width: 7" Length: 48" Construction: SPC Core Finish: UV Cured Urethane Wear Layer Apperance: Embossed Wear Layer: 20 mil Feature: Waterproof

## SPC Flooring Structure







## Color Options







Laurens







Myrtle



Woodbury

## Stratford

Thickness: 5.5mm Pad Thickness: 1.5mm IXPE Cushion Width: 7" Length: 48" Construction: SPC Core Finish: UV Cured Urethane Wear Layer Apperance: Embossed Wear Layer: 20 mil Feature: Waterproof

**INSTALLATION INFORMATION** ClickSystem ( Floating Floor )

**WARRANTY INFORMATION** Residential Warranty: 30 Year Commercial Warranty: 10 Year



SPC (Stone Polymer Composite)