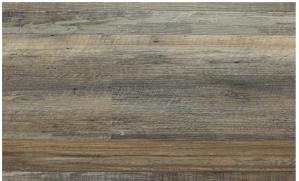

## **PRODUCT SPECIFICATIONS**

Thickness: 5.5mm Pad Thickness: 1.5mm IXPE Cushion Width: 7" Length: 48" Construction: SPC Core Finish: UV Cured Urethane Wear Layer Apperance: Embossed Wear Layer: 20 mil Feature: Waterproof

## SPC Flooring Structure







## Color Options







Laurens







Myrtle



Woodbury

## Stratford

Thickness: 5.5mm Pad Thickness: 1.5mm IXPE Cushion Width: 7" Length: 48" Construction: SPC Core Finish: UV Cured Urethane Wear Layer Apperance: Embossed Wear Layer: 20 mil Feature: Waterproof

**INSTALLATION INFORMATION** ClickSystem ( Floating Floor )

**WARRANTY INFORMATION** Residential Warranty: 30 Year Commercial Warranty: 10 Year



SPC (Stone Polymer Composite)