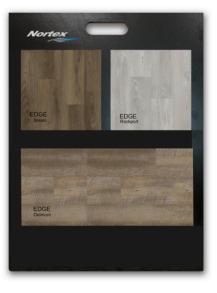

## Additional Color Options

Breslo

Delmont

Rockport

## Edge

Overall Thickness: 3.2mm + 1mm EVA Pad Width: 7" Length: 48" Construction: SPC - Rigid Core Finish: UV Cured Urethane Texture: Embossed Wear Layer: 12 mil Feature: Waterproof

**INSTALLATION INFORMATION** ClickSystem (Floating Floor)