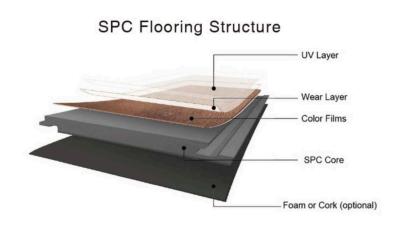

## **PRODUCT SPECIFICATIONS**

Overall Thickness: 3.2mm + 1mm EVA Pad Width: 7" Length: 48" Construction: SPC - Rigid Core Finish: UV Cured Urethane Texture: Emboss Wear Layer: 12 mil Feature: Waterproof

## SPC Flooring Structure





## Additional Color Options



Breslo



Delmont



Rockport



## Edge

Overall Thickness: 3.2mm + 1mm EVA Pad Width: 7" Length: 48" Construction: SPC - Rigid Core Finish: UV Cured Urethane Texture: Embossed Wear Layer: 12 mil Feature: Waterproof

**INSTALLATION INFORMATION** ClickSystem (Floating Floor)

**WARRANTY INFORMATION** Commercial Warranty: 10 Year



SPC (Stone Polymer Composite)