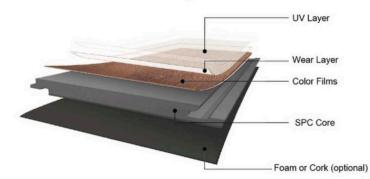

## SPC Flooring Structure

## **PRODUCT SPECIFICATIONS**

Overall Thickness: 3.2mm + 1mm EVA Pad Width: 7" Length: 48" Construction: SPC - Rigid Core Finish: UV Cured Urethane Texture: Emboss Wear Layer: 12 mil Feature: Waterproof