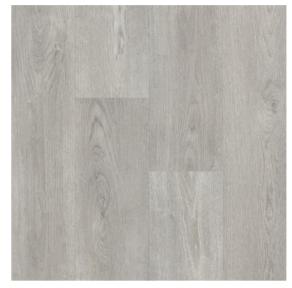

## **PRODUCT SPECIFICATIONS**

Overall Thickness: 3.2mm + 1mm EVA Pad Width: 7" Length: 48" Construction: SPC - Rigid Core Finish: UV Cured Urethane Texture: Emboss Wear Layer: 12 mil Feature: Waterproof

## SPC Flooring Structure





## Additional Color Options



Breslo



Delmont



Rockport



## Edge

Overall Thickness: 3.2mm + 1mm EVA Pad Width: 7" Length: 48" Construction: SPC - Rigid Core Finish: UV Cured Urethane Texture: Embossed Wear Layer: 12 mil Feature: Waterproof

**INSTALLATION INFORMATION** ClickSystem (Floating Floor)

**WARRANTY INFORMATION** Commercial Warranty: 10 Year



SPC (Stone Polymer Composite)