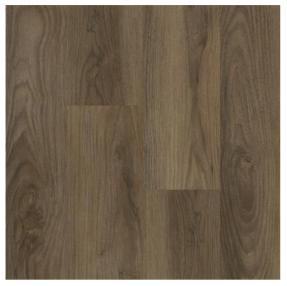

## **PRODUCT SPECIFICATIONS**

Overall Thickness: 3.2mm + 1mm EVA Pad Width: 7" Length: 48" Construction: SPC - Rigid Core Finish: UV Cured Urethane Texture: Emboss Wear Layer: 12 mil Feature: Waterproof

## SPC Flooring Structure





## Additional Color Options



Breslo



Delmont



Rockport



## Edge

Overall Thickness: 3.2mm + 1mm EVA Pad Width: 7" Length: 48" Construction: SPC - Rigid Core Finish: UV Cured Urethane Texture: Embossed Wear Layer: 12 mil Feature: Waterproof

**INSTALLATION INFORMATION** ClickSystem (Floating Floor)

**WARRANTY INFORMATION** Commercial Warranty: 10 Year



SPC (Stone Polymer Composite)