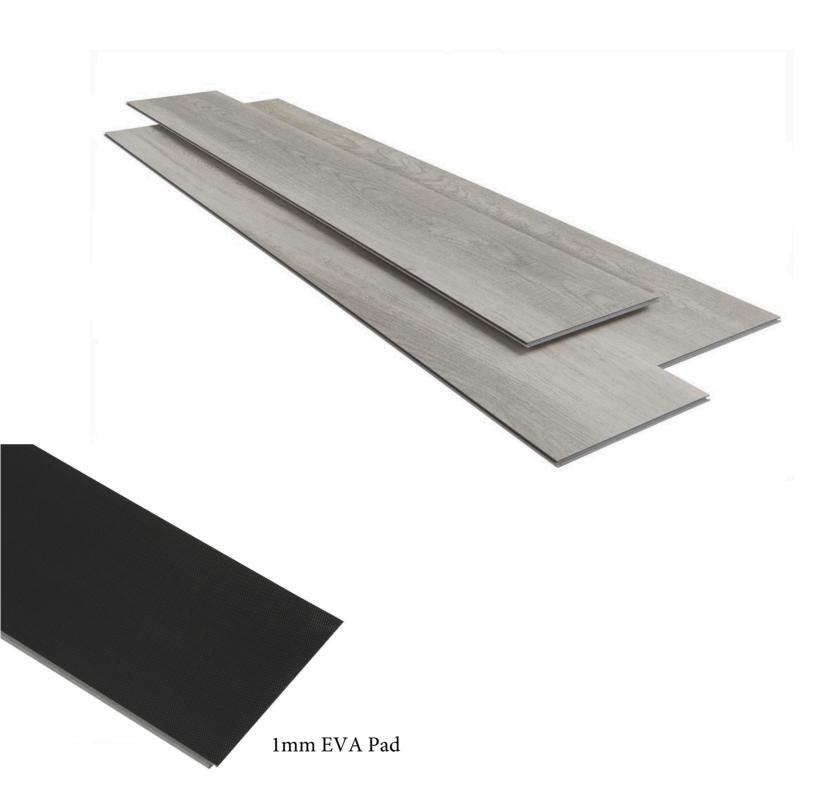

## **PRODUCT SPECIFICATIONS**

Overall Thickness: 3.2mm + 1mm EVA Pad Width: 7" Length: 48" Construction: SPC - Rigid Core Finish: UV Cured Urethane Texture: Emboss Wear Layer: 12 mil Feature: Waterproof

## Edge

Overall Thickness: 3.2mm + 1mm EVA Pad Width: 7" Length: 48" Construction: SPC - Rigid Core Finish: UV Cured Urethane Texture: Embossed Wear Layer: 12 mil Feature: Waterproof

**INSTALLATION INFORMATION** ClickSystem (Floating Floor)