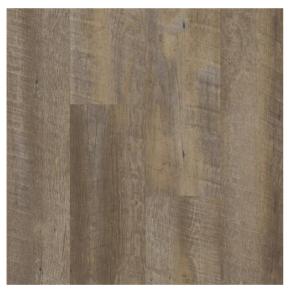

## **PRODUCT SPECIFICATIONS**

Overall Thickness: 3.2mm + 1mm EVA Pad Width: 7" Length: 48" Construction: SPC - Rigid Core Finish: UV Cured Urethane Texture: Emboss Wear Layer: 12 mil Feature: Waterproof

## SPC Flooring Structure





## Additional Color Options



Breslo



Delmont



Rockport



## Edge

Overall Thickness: 3.2mm + 1mm EVA Pad Width: 7" Length: 48" Construction: SPC - Rigid Core Finish: UV Cured Urethane Texture: Embossed Wear Layer: 12 mil Feature: Waterproof

**INSTALLATION INFORMATION** ClickSystem (Floating Floor)

**WARRANTY INFORMATION** Commercial Warranty: 10 Year



SPC (Stone Polymer Composite)