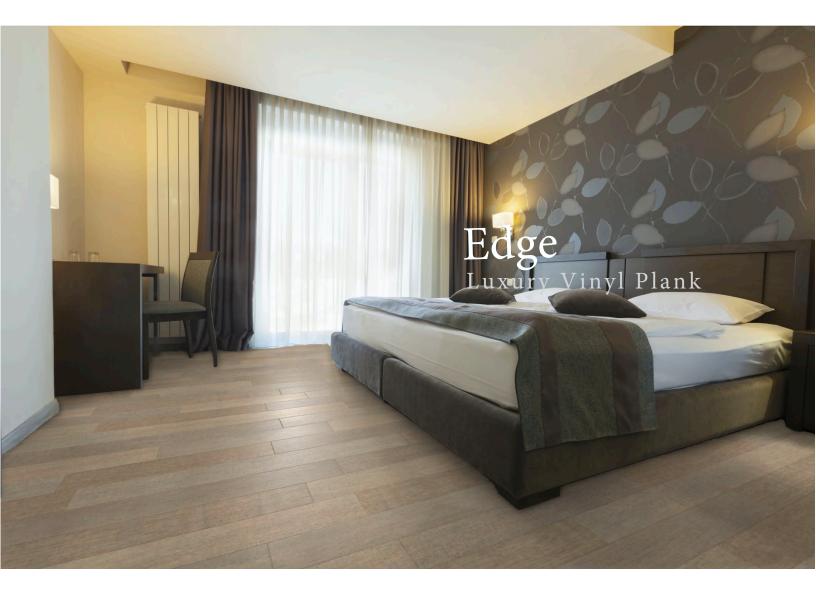

## Edge

Overall Thickness: 3.2mm + 1mm EVA Pad Width: 7" Length: 48" Construction: SPC - Rigid Core Finish: UV Cured Urethane Texture: Embossed Wear Layer: 12 mil Feature: Waterproof

**INSTALLATION INFORMATION** ClickSystem (Floating Floor)