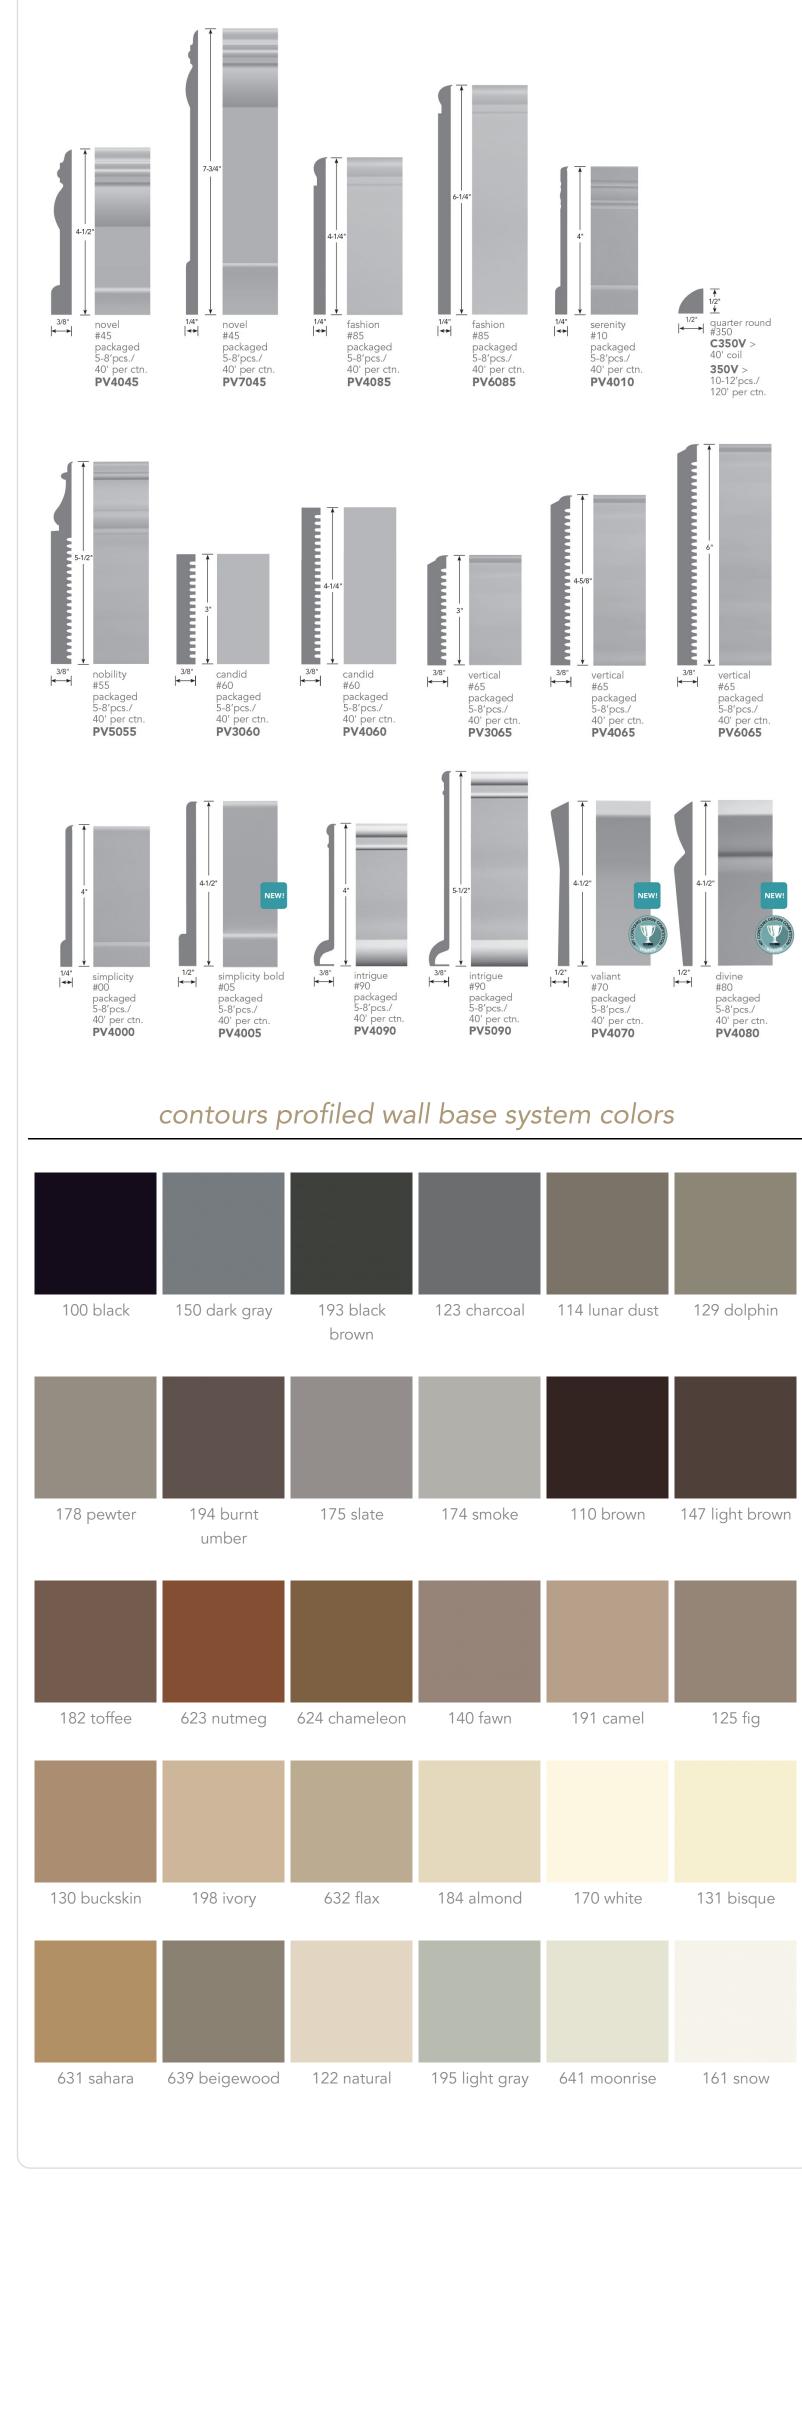

contours profiled wall base

system

contours profiled wall base system dimensions

## contours profiled wall base system