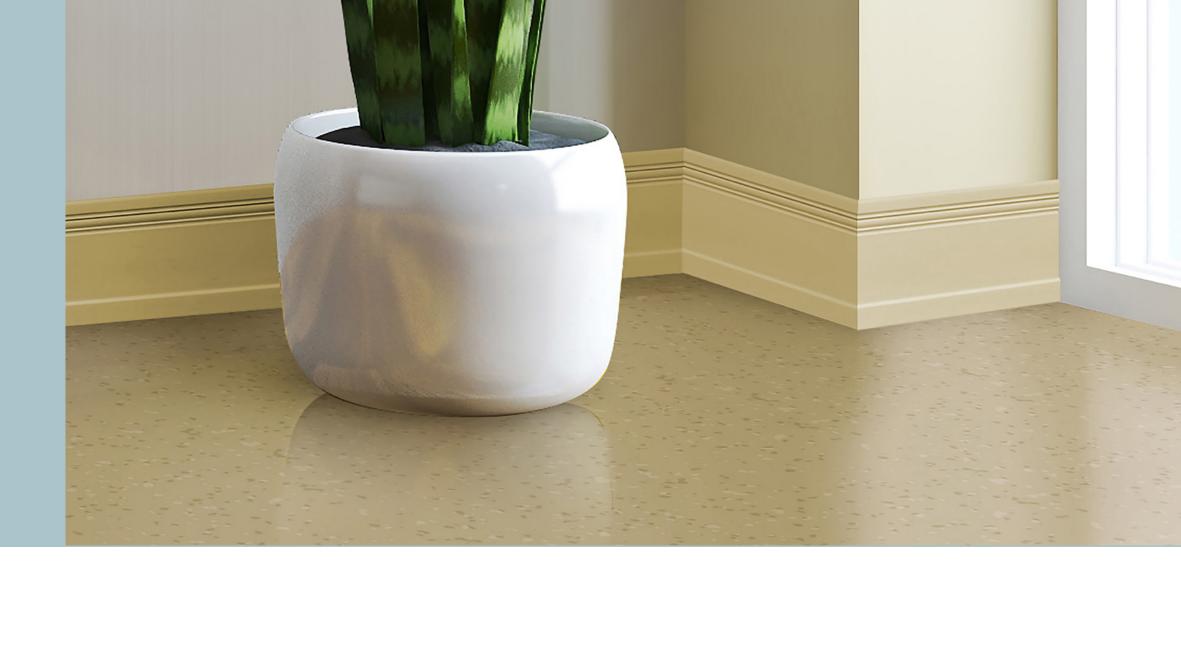

## satin finish Contours' satin finish provides the look of custom-crafted woodwork,

eliminating the nailing, sanding and priming associated with wood. Its natural flexibility conceals irregularities in floors, walls and corners (e.g., seam of floor and wall, bowing walls, etc.), and allows for installing around architectural