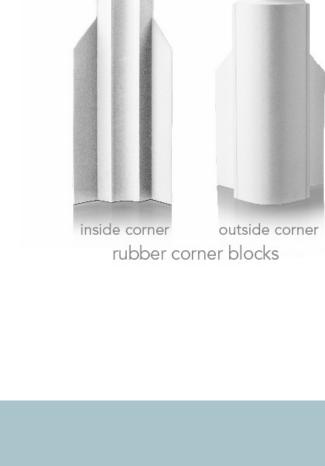

## corner blocks and micro corners The dreaded corner – it's often viewed as the most difficult, costly and timeintensive element of any wall base installation. To resolve this issue, we've developed rubber corner blocks. These 100% PVC free, vulcanized and extruded corner blocks alleviate costly hand-scribing, wasted time and extra skilled

craftsmen from the corner-forming process. These rubber corners also add durability because they are less likely to get damaged or detached during everyday use and maintenance of the interior space. 1/4"→

## • PVC free and phthalate free. • Made in the U.S.A. and meets FloorScore®, NSF 332 Gold and CHPS

corner blocks

criteria. Available in 2 profiles – Original (3/8") and Micro (1/4") corners. Recommended height is 1/4" taller

than your intended base profile. Alleviate costly hand-scribing, wasted

they are less likely to get damaged or

time and extra skilled craftsmen from the corner-forming process. Underlap wings attach to the wall adding durability to the installation so

detached during everyday use and maintenance of the interior space. • All colors are inherent throughout and available at a Single Price Point.