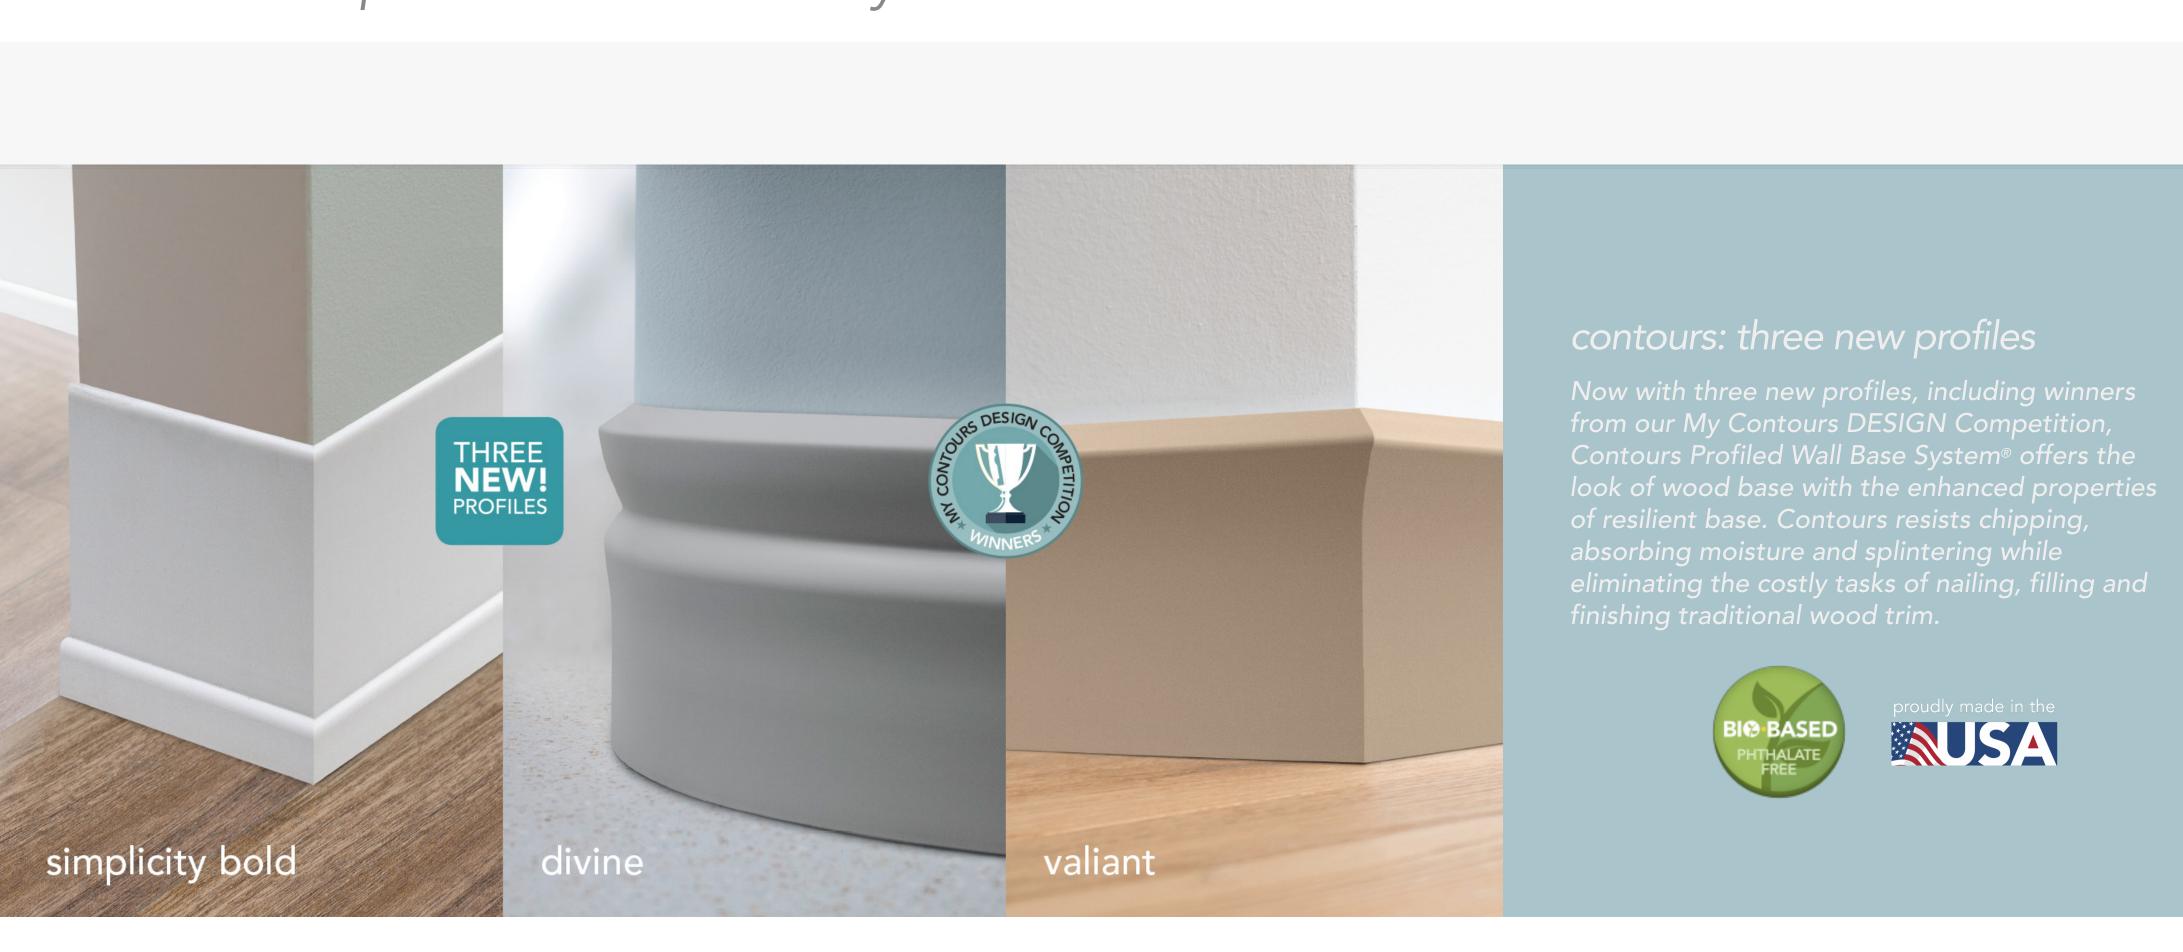

## satin finish Contours' satin finish provides the look of custom-crafted woodwork,

eliminating the nailing, sanding and priming associated with wood. Its natural flexibility conceals irregularities in floors, walls and corners (e.g., seam of floor and wall, bowing walls, etc.), and allows for installing around architectural