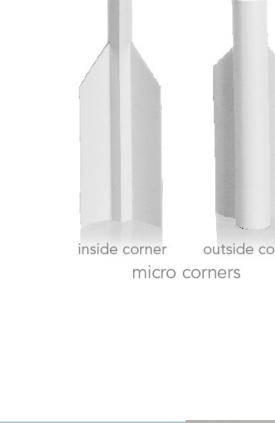

## corner blocks and micro corners The dreaded corner – it's often viewed as the most difficult, costly and timeintensive element of any wall base installation. To resolve this issue, we've developed rubber corner blocks. These 100% PVC free, vulcanized and extruded corner blocks alleviate costly hand-scribing, wasted time and extra skilled

craftsmen from the corner-forming process. These rubber corners also add durability because they are less likely to get damaged or detached during everyday use and maintenance of the interior space. 1/4"→

## • PVC free and phthalate free. • Made in the U.S.A. and meets FloorScore®, NSF 332 Gold and CHPS

corner blocks

criteria. Available in 2 profiles – Original (3/8") and Micro (1/4") corners. Recommended height is 1/4" taller