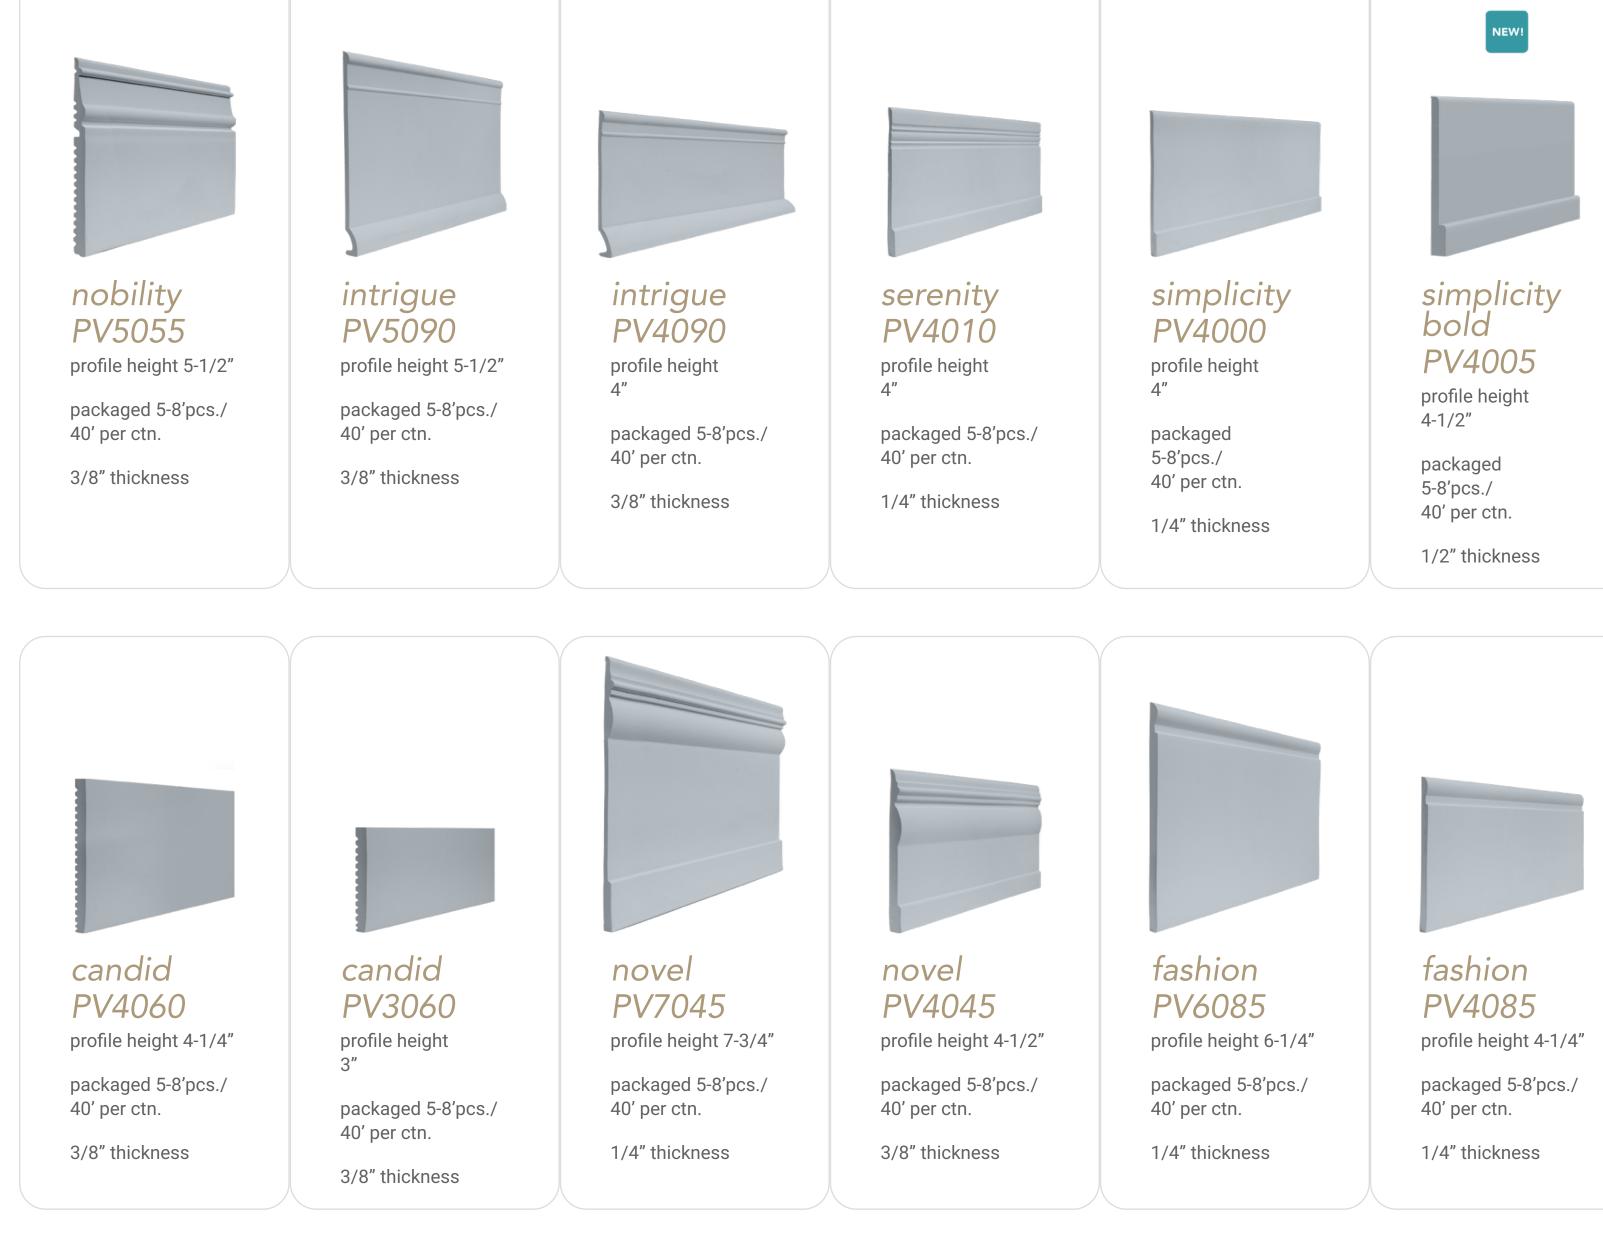

contours profiled wall base

system

contours profiled wall base system dimensions

## contours profiled wall base system