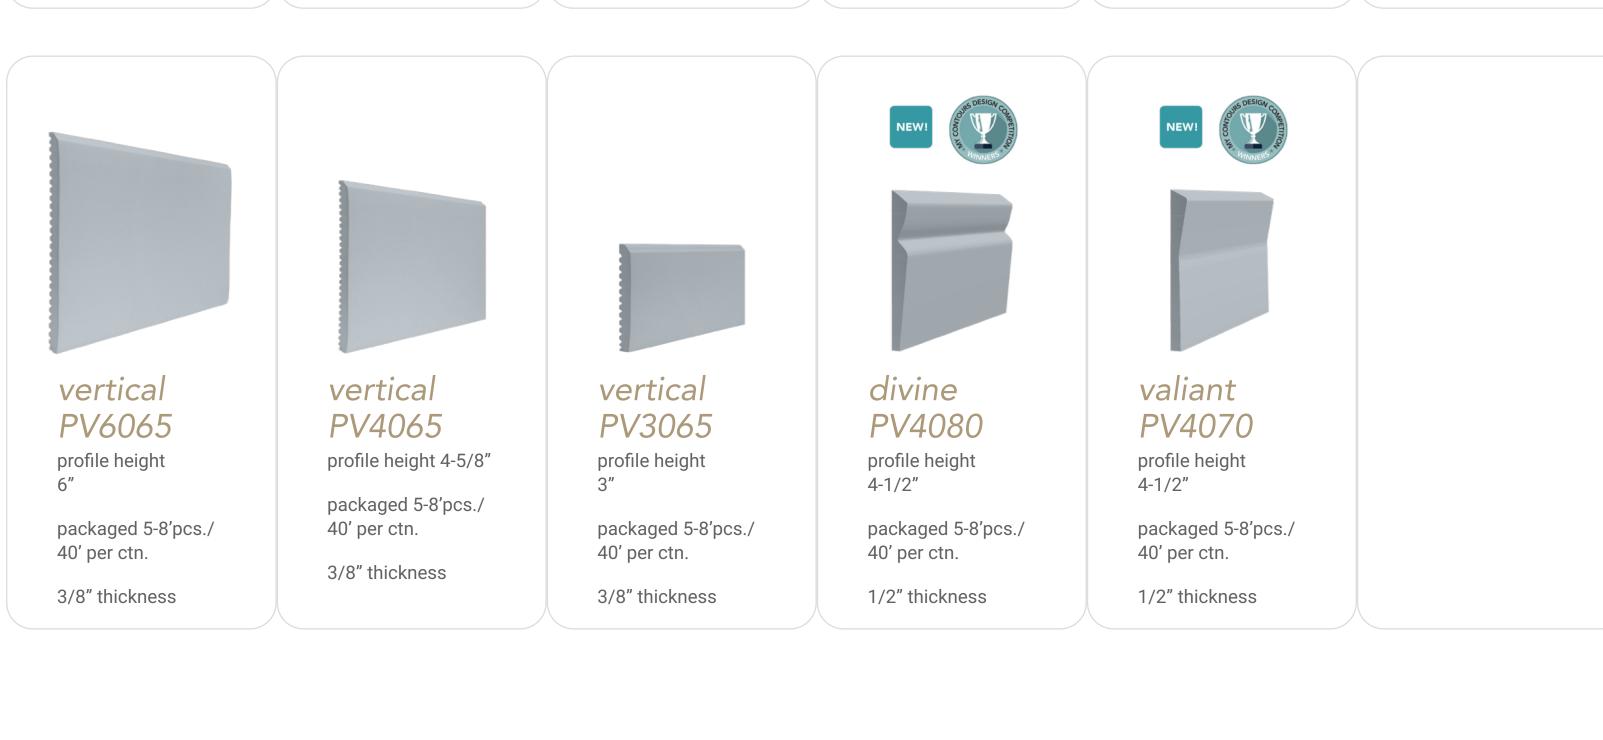

contours profiled wall base

system

contours profiled wall base system dimensions

## contours profiled wall base system