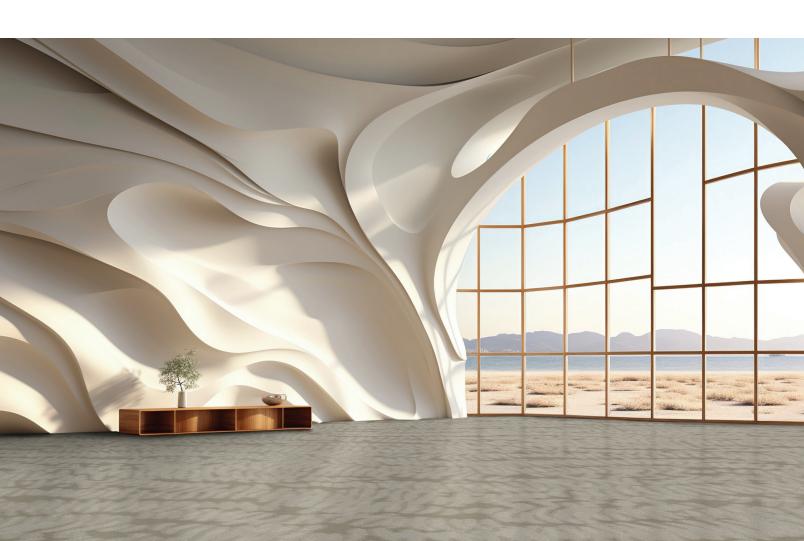

Adison collection focuses on constructing soft, inviting environments to serve as gentle landing spaces. Combining subdued color palettes and natural textures with curving undulation, this collection offers relief from the outside world's harshness.

**AS-18** (6'0" x 2'6")

**AS-19** (3'0" × 3'0")

Adison

Adison collection focuses on constructing soft, inviting environments to serve asgentle landing spaces. Combining subdued color palettes and natural textures with curving undulation, this collection offers relief from the outside world's harshness.