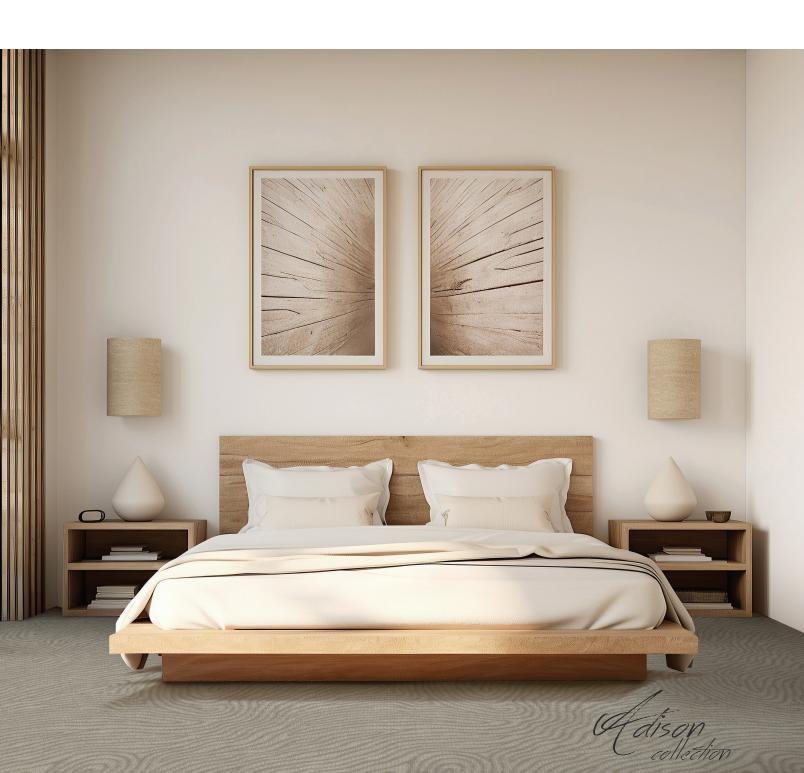

Adison collection focuses on constructing soft, inviting environments to serve as gentle landing spaces. Combining subdued color palettes and natural textures with curving undulation, this collection offers relief from the outside world's harshness.

**AS-18** (6'0" x 2'6")

**AS-19** (3'0" × 3'0")

Adison

Adison collection focuses on constructing soft, inviting environments to serve asgentle landing spaces. Combining subdued color palettes and natural textures with curving undulation, this collection offers relief from the outside world's harshness.