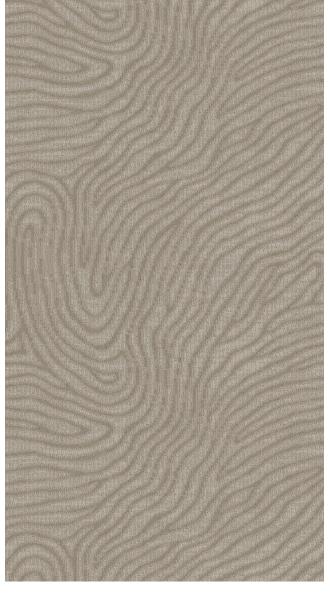

Adison collection focuses on constructing soft, inviting environments to serve as gentle landing spaces. Combining subdued color palettes and natural textures with curving undulation, this collection offers relief from the outside world's harshness.

Comfort is perhaps the ultimate luxury.

-Kathryn M. Ireland

**AS-11** (6'0" × 6'0")

**AS-12** (3'0" × 3'0")

**AS-13** (1'6" × 1'6")

**AS-15** (1'6" × 3'0")

**AS-16** (6'0" × 5'3")

**AS-17** (6'0" × 4'0")

**AS-18** (6'0" x 2'6")

**AS-19** (3'0" × 3'0")

Adison

Adison collection focuses on constructing soft, inviting environments to serve asgentle landing spaces. Combining subdued color palettes and natural textures with curving undulation, this collection offers relief from the outside world's harshness.