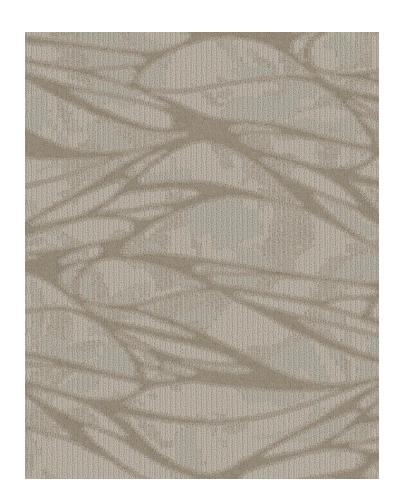

Adison collection focuses on constructing soft, inviting environments to serve as gentle landing spaces. Combining subdued color palettes and natural textures with curving undulation, this collection offers relief from the outside world's harshness.

**AS-18** (6'0" x 2'6")

**AS-19** (3'0" × 3'0")

Adison

Adison collection focuses on constructing soft, inviting environments to serve asgentle landing spaces. Combining subdued color palettes and natural textures with curving undulation, this collection offers relief from the outside world's harshness.