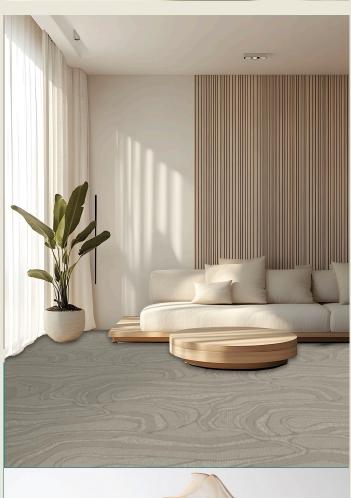

Adison collection focuses on constructing soft, inviting environments to serve as gentle landing spaces. Combining subdued color palettes and natural textures with curving undulation, this collection offers relief from the outside world's harshness.

**AS-18** (6'0" x 2'6")

**AS-19** (3'0" × 3'0")

Adison

Adison collection focuses on constructing soft, inviting environments to serve asgentle landing spaces. Combining subdued color palettes and natural textures with curving undulation, this collection offers relief from the outside world's harshness.