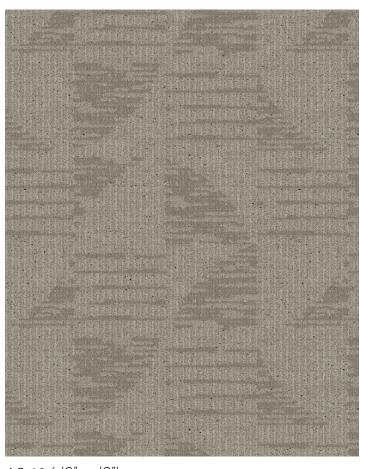

Adison collection focuses on constructing soft, inviting environments to serve as gentle landing spaces. Combining subdued color palettes and natural textures with curving undulation, this collection offers relief from the outside world's harshness.

**AS-18** (6'0" x 2'6")

**AS-19** (3'0" × 3'0")

Adison

Adison collection focuses on constructing soft, inviting environments to serve asgentle landing spaces. Combining subdued color palettes and natural textures with curving undulation, this collection offers relief from the outside world's harshness.