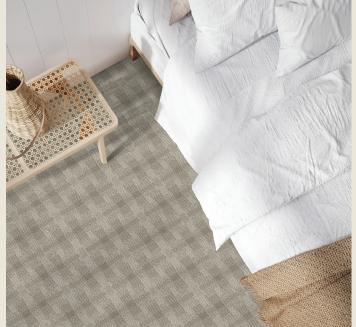

Adison collection focuses on constructing soft, inviting environments to serve as gentle landing spaces. Combining subdued color palettes and natural textures with curving undulation, this collection offers relief from the outside world's harshness.

**AS-18** (6'0" x 2'6")

**AS-19** (3'0" × 3'0")

Adison

Adison collection focuses on constructing soft, inviting environments to serve asgentle landing spaces. Combining subdued color palettes and natural textures with curving undulation, this collection offers relief from the outside world's harshness.