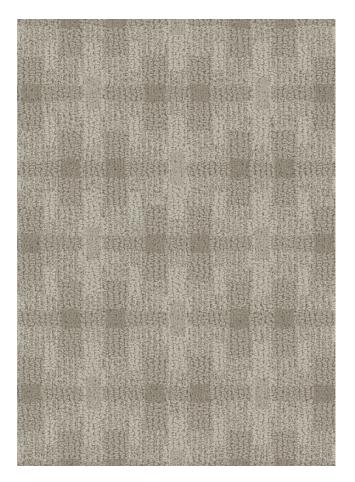

Adison collection focuses on constructing soft, inviting environments to serve as gentle landing spaces. Combining subdued color palettes and natural textures with curving undulation, this collection offers relief from the outside world's harshness.

**AS-18** (6'0" x 2'6")

**AS-19** (3'0" × 3'0")

Adison

Adison collection focuses on constructing soft, inviting environments to serve asgentle landing spaces. Combining subdued color palettes and natural textures with curving undulation, this collection offers relief from the outside world's harshness.